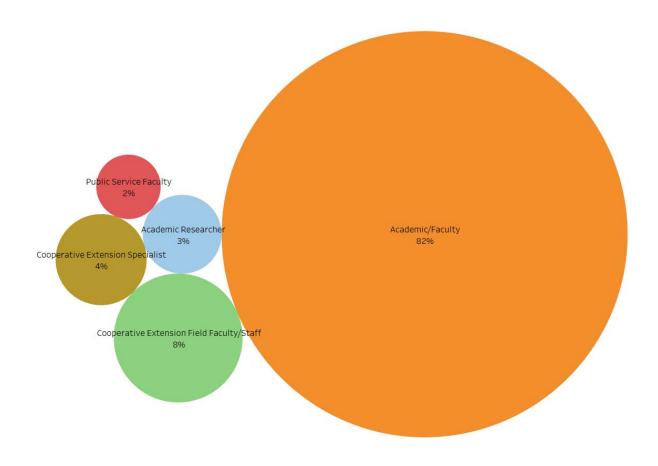

# Georgia CTSA Community Engagement Facilitation Survey

Phase 1 Survey Findings

Total
Respondents by
Title/Position
(Top 5)