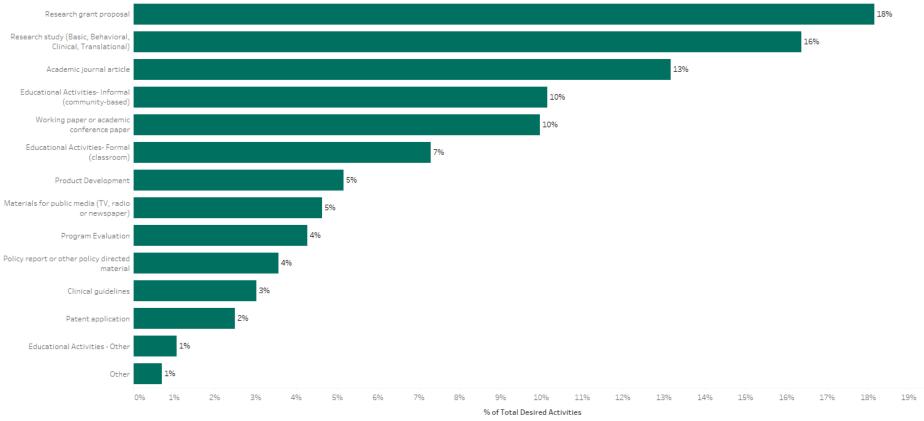

cal or Public Health<br>Researcher<br>9% |                                                                            | Laboratory-based<br>Researcher without<br>Human Participants<br>5% |  |
| Trials<br>11%                                                                                                          | Patient-Centered Outcomes Researcher<br>8%                             |                                                                            | Other<br>3%                                                        |  |











# Types of Collaborative Activities











#### In what types of activities did you collaborate?













#### In what type(s) of activities are you collaborating?













#### In what type(s) of activities would you like to collaborate?













### What are the top 3 health areas in which you are most interested in community engaged translational research collaboration?