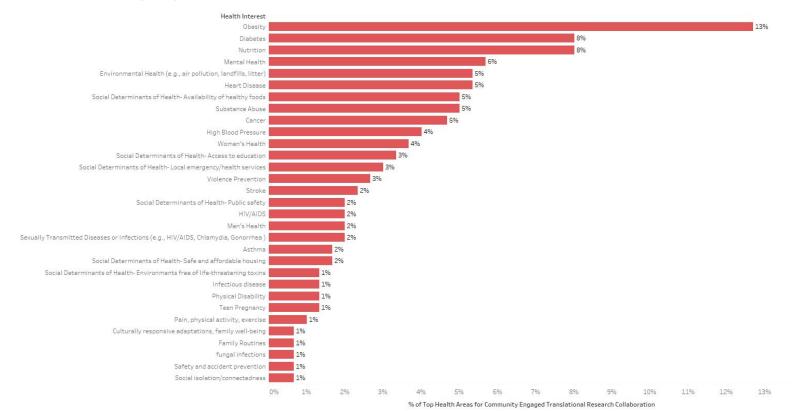

### What are the top 3 health areas in which you are most interested in community engaged translational research collaboration?