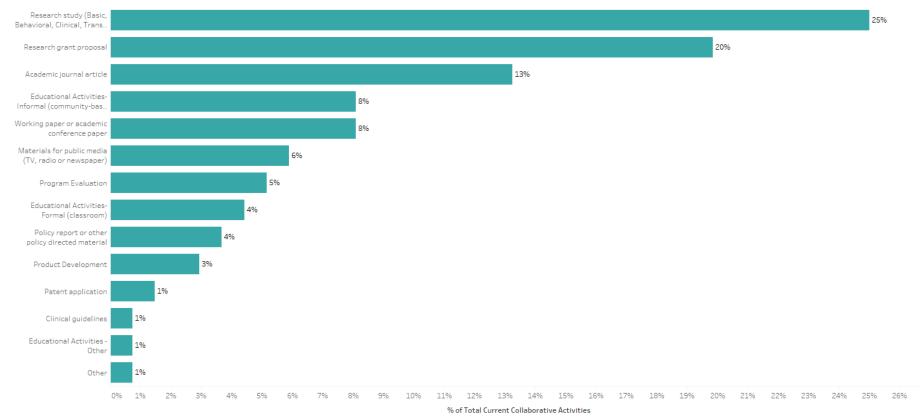

| Population-based, Epidemiological or Public Health<br>Researcher<br>9% |                                                                            | Laboratory-based<br>Researcher without<br>Human Participants<br>5% |  |
| Trials<br>11%                                                                                                          | Patient-Centered Outcomes Researcher<br>8%                             |                                                                            | Other<br>3%                                                        |  |











# Types of Collaborative Activities











#### In what types of activities did you collaborate?













#### In what type(s) of activities are you collaborating?













#### In what type(s) of activities would you like to collaborate?













### What are the top 3 health areas in which you are most interested in community engaged translational research collaboration?