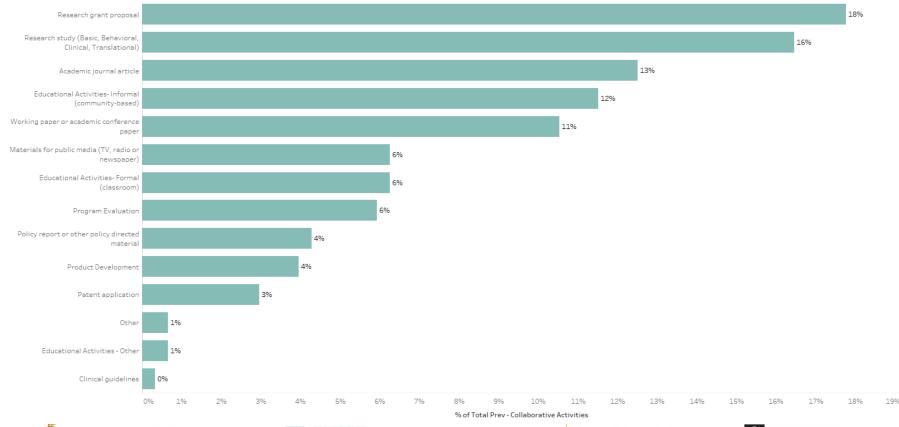

linical Researcher with Human Participants /Clinical                                                                  | Population-based, Epidemiological or Public Health<br>Researcher<br>9% |                                                                            | Laboratory-based<br>Researcher without<br>Human Participants<br>5% |  |
| Trials<br>11%                                                                                                          | Patient-Centered Outcomes Researcher<br>8%                             |                                                                            | Other<br>3%                                                        |  |











# Types of Collaborative Activities











#### In what types of activities did you collaborate?













#### In what type(s) of activities are you collaborating?













#### In what type(s) of activities would you like to collaborate?













### What are the top 3 health areas in which you are most interested in community engaged translational research collaboration?